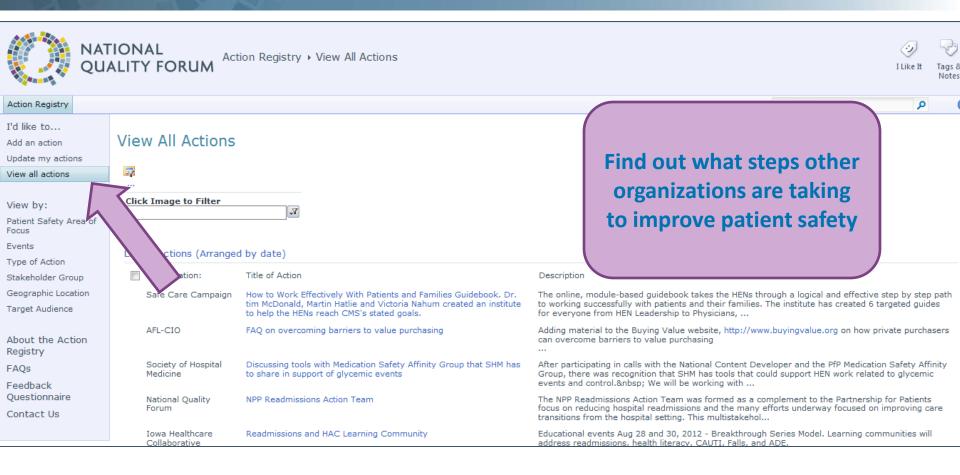

### What is an Action Registry?

- A virtual space for organizations to *share* their patient safety improvement activities - or "actions" - and *make connections* with each other
  - Actions can be an event, toolkit, quality initiative, publication, etc.
- Designed to help people promote what they are doing, learn from each other, and work together toward a common goal: improve patient safety and healthcare quality

The Action Registry is a virtual space for organizations to share their patient safety improvement activities - or "actions" - and make connections with each other. This interactive tool is designed to help people work together toward one common goal: improve patient safety and quality of healthcare.

With this action registry, you can tell others what you are doing, view others' actions, and search by topic area or keyword. We hope you find this tool useful and appreciate your feedback. If you have questions, please visit the FAQs or Feedback sections located in the left hand column or contact the Action Registry Team at the National Quality Forum directly at actionregistry@qualityforum.org.

Click here to share what your organization is doing.

Easy to use: Action Registry Entry Page

### **Check Out What Others Are Doing**

#### List of Actions (Arranged by date)

| Organizatio              |                                                                              | a Fliter information to                 | -based guidebook takes the HENs through a logical and<br>ccessfully with patients and their families. The institute H<br>e from HEN Leadership to Physicians,         |
|--------------------------|------------------------------------------------------------------------------|-----------------------------------------|-----------------------------------------------------------------------------------------------------------------------------------------------------------------------|
| AFL-CIO                  | FAQ on overcoming barriers to                                                | , get to what you find<br>most valuable | the Buying Value website, http://www.buyingvalue.org<br>ercome barriers to value purchasing                                                                           |
| Society of H<br>Medicine | lospital Discussing tools with Medication<br>has to share in support of glyo |                                         | in calls with the National Content Developer and the PfP<br>re was recognition that SHM has tools that could support<br>and control.  We will be working with         |
| National Qu<br>Forum     | ality NPP Readmissions Action Tear                                           | focus on reducir                        | issions Action Team was formed as a complement to the P<br>ng hospital readmissions and the many efforts underway fo<br>from the hospital setting. This multistakehol |