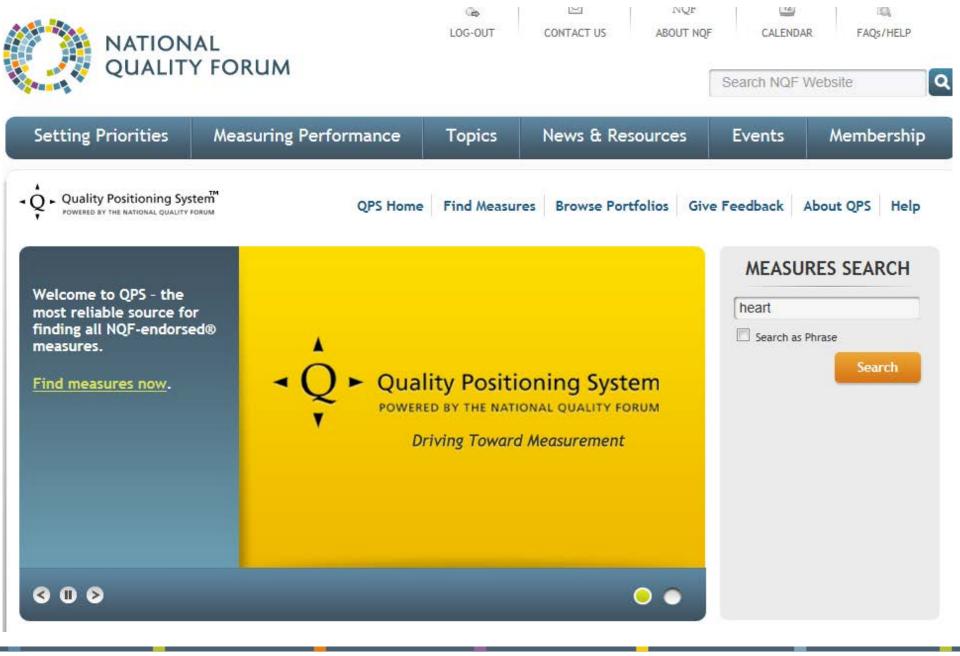

#### (QPS) Quality Positioning System

- User-friendly tool to search, share, compare info about NQF-endorsed measures

- QPS Version 1.0 launched in late-October

# The Quality Positioning System (QPS): Improving Access to NQF-endorsed Measures

**QPS** is a web-based resource created to:

- Easily find NQF-endorsed<sup>®</sup> measures
- Share information about measures of interest to you
- See what measures are used by others (including some national programs)
- Stay informed about measures' endorsement status

# www.qualityforum.org/QPS